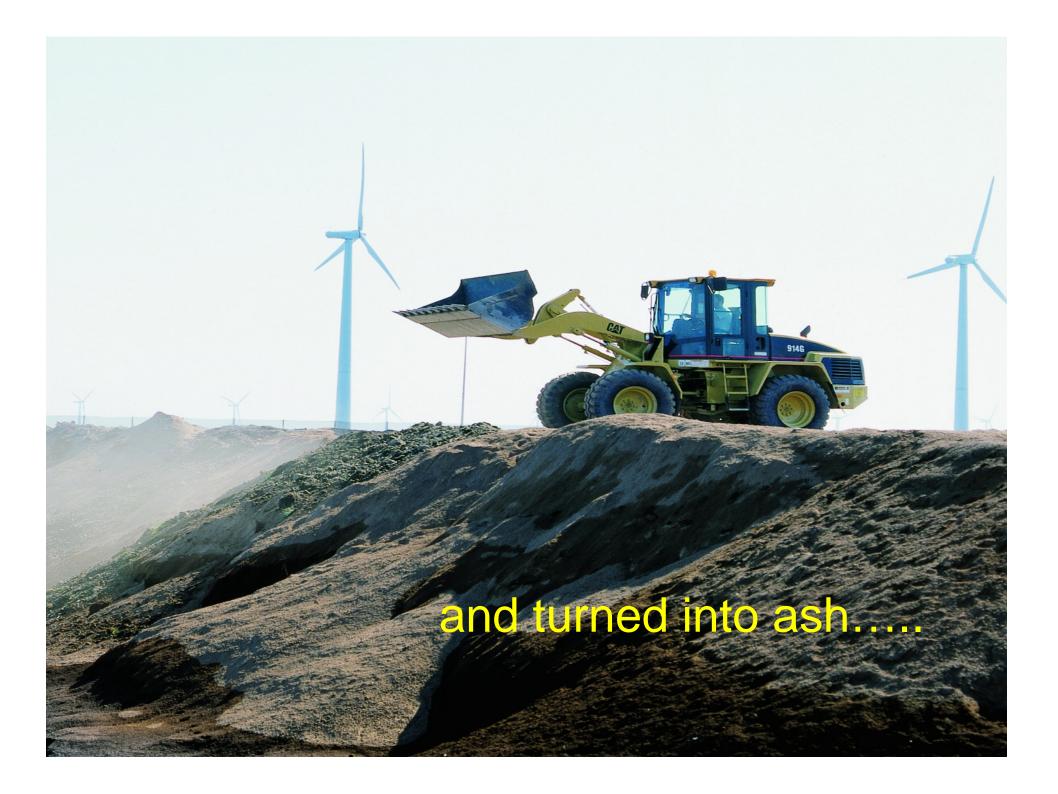

## **Consultants**

**Danish Technological Institute Energy Research Centre (NL)** 

The wastewater treatment plant produces sludge, and the sludge is incinerated

100 P

### WWTP diagram

The ash is going to be utilized for concrete

84