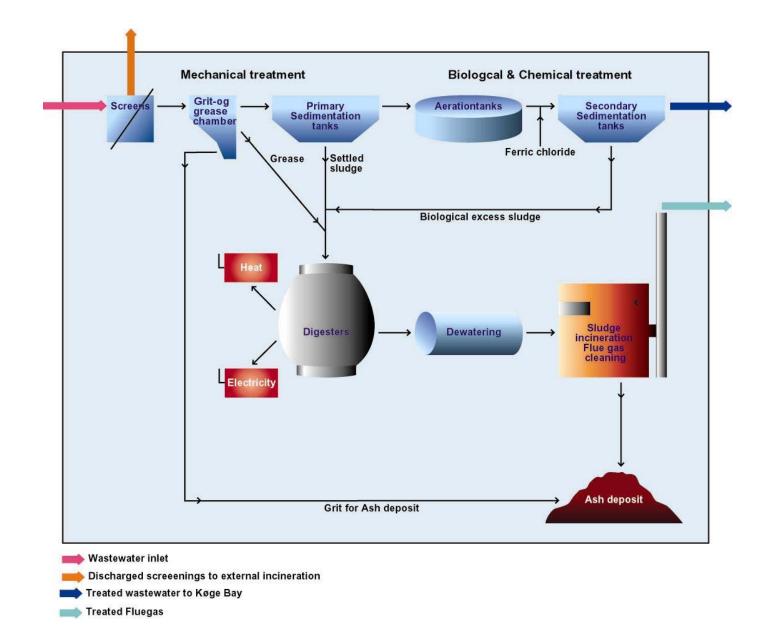

## **Consultants**

**Danish Technological Institute Energy Research Centre (NL)** 

The wastewater treatment plant produces sludge, and the sludge is incinerated

100 P

### WWTP diagram

The ash is going to be utilized for concrete

84