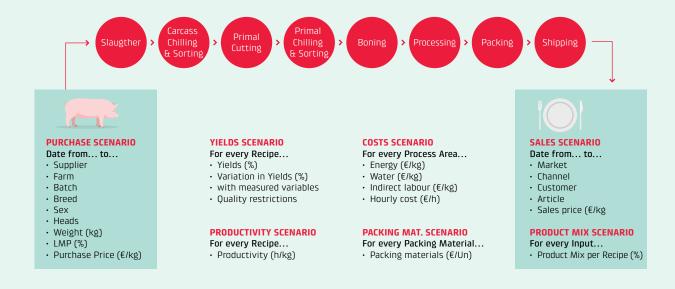

Our solution, built on a robust interface, handles diverse input scenarios across the pig population, sales markets, and operational costs. It includes:

### Analysis from Markets to Pig Supply:

- Compare the profitability of different products.
- Establish balanced prices for new products.
- Assess sales profit forecasts.

### Analysis from Pig Supply to Markets:

- Calculate reference break-even prices.
- · Compare profitability among markets, channels, and customers.

This approach allows for in-depth analysis, spanning from market considerations to pig supply, enabling informed decision-making and pricing strategies as well as maximizing profitability.